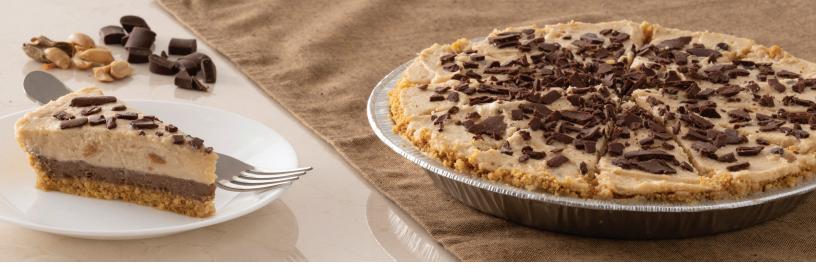

| Description                     | Format       | Wt    | Pies | Item Code |
|---------------------------------|--------------|-------|------|-----------|
| 10" Cannoli Pie                 | Thaw & Serve | 48 oz | 4    | 17678     |
| 10" Salted Caramel Pecan Pie    | Thaw & Serve | 48 oz | 4    | 11214     |
| 10" Chocolate Peanut Butter Pie | Thaw & Serve | 48 oz | 4    | 17719     |
| 10" Chocolate Chip Pie          | Thaw & Serve | 40 oz | 6    | 17460     |
| 10" Coconut Cloud Pie           | Thaw & Serve | 40 oz | 6    | 17682     |
| 10" Fudge Brownie Pie           | Thaw & Serve | 40 oz | 6    | 17026     |